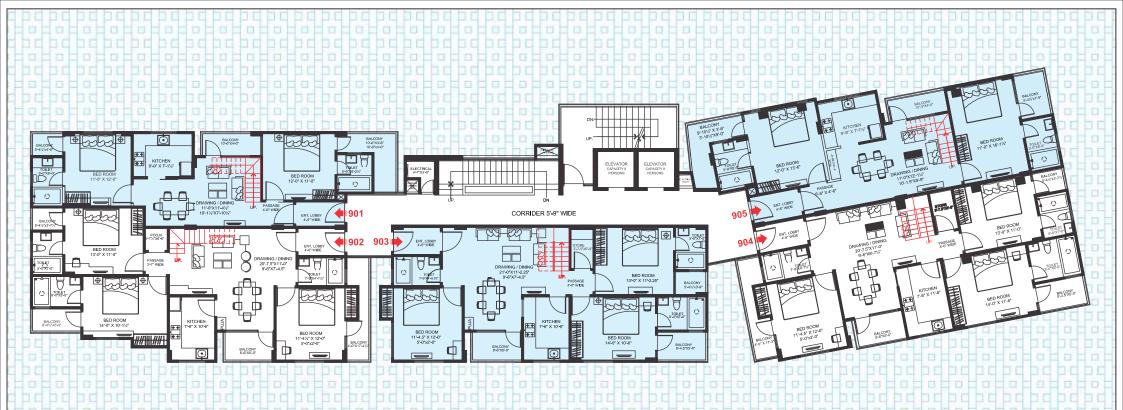

RESIDENTIAL FLATS AT SIKAR ROAD ,JAIPUR

| 9th FLOOR PLAN (including terrace) |         |              |  |
|------------------------------------|---------|--------------|--|
| NO                                 | FLAT NO | S.B.U.A.     |  |
| 1                                  | 901     | 1636.84 sqft |  |
| 2                                  | 902     | 2332.60 sqft |  |
| 3                                  | 903     | 2299.29 sqft |  |
| 4                                  | 904     | 2464.23 sqft |  |
| 5                                  | 905     | 1948.69 sqft |  |