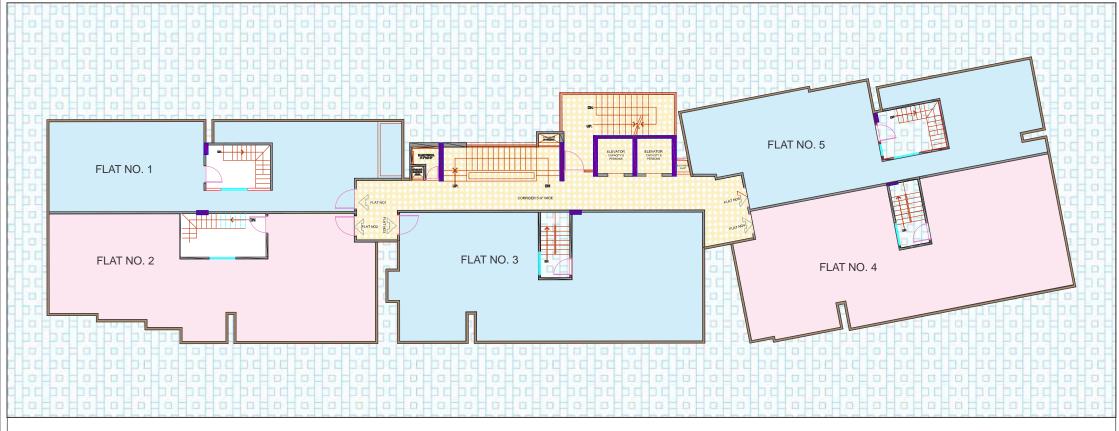

8.02 sqft |  |
| 3                | 103     | 1726.56 sqft |  |
| 4                | 104     | 1648.00 sqft |  |
| 5                | 105     | 1313.64 sqft |  |







RESIDENTIAL FLATS AT SIKAR ROAD ,JAIPUR





| 9th FLOOR PLAN (including terrace) |         |              |  |
|------------------------------------|---------|--------------|--|
| NO                                 | FLAT NO | S.B.U.A.     |  |
| 1                                  | 901     | 1636.84 sqft |  |
| 2                                  | 902     | 2332.60 sqft |  |
| 3                                  | 903     | 2299.29 sqft |  |
| 4                                  | 904     | 2464.23 sqft |  |
| 5                                  | 905     | 1948.69 sqft |  |







RESIDENTIAL FLATS AT SIKAR ROAD ,JAIPUR