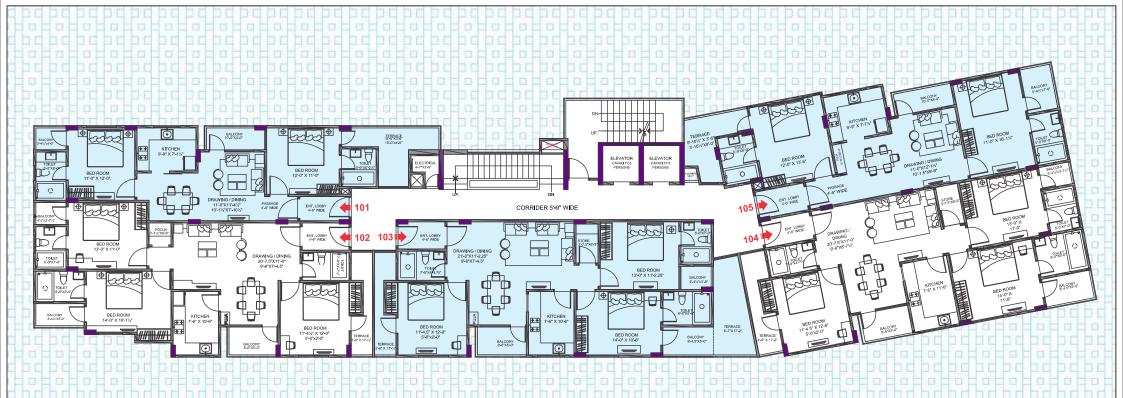

RESIDENTIAL FLATS AT SIKAR ROAD ,JAIPUR

| FIRST FLOOR PLAN |         |              |  |
|------------------|---------|--------------|--|
| NO               | FLAT NO | S.B.U.A.     |  |
| 1                | 101     | 1176.21 sqft |  |
| 2                | 102     | 1548.02 sqft |  |
| 3                | 103     | 1726.56 sqft |  |
| 4                | 104     | 1648.00 sqft |  |
| 5                | 105     | 1313.64 sqft |  |