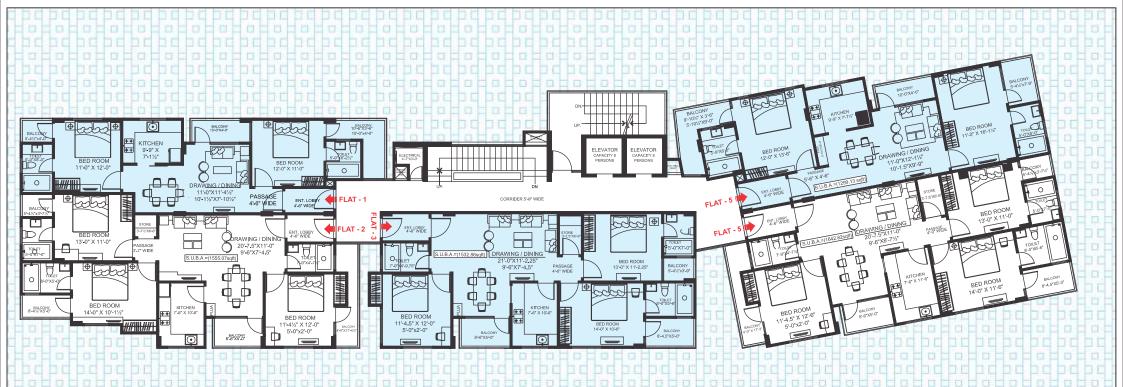

| TYPICAL FLOOR PLAN |           |              |  |  |
|--------------------|-----------|--------------|--|--|
| NO                 | FLAT NO   | S.B.U.A.     |  |  |
| 1                  | 201 - 801 | 1091.23 sqft |  |  |
| 2                  | 202 - 802 | 1555.07 sqft |  |  |
| 3                  | 203 - 803 | 1532.86 sqft |  |  |
| 4                  | 204 - 804 | 1642.82 sqft |  |  |
| 5                  | 205 - 805 | 1299.13 sqft |  |  |